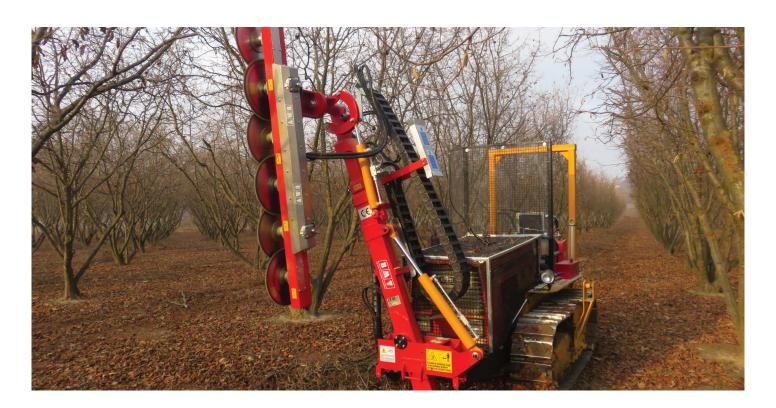

For dry pruning in trees and up to  $\emptyset$  6-7 cm., it is necessary to use saw discs, easily and quickly interchangeable.

## PRUNING MACHINE model FL300N

| MACHINE MODEL | N°<br>DISCS | CUTTING LENGTH (cm)              | INTERAXIS<br>BETWEEN<br>DISCS | WEIGHT<br>(Kg.) |
|---------------|-------------|----------------------------------|-------------------------------|-----------------|
| FL300N        | 6           | discs ø350=190<br>discs ø400=195 | 310                           | -               |
|               | 7           | discs ø350=221<br>discs ø400=226 | 310                           | -               |
|               | 8           | discs ø350=252<br>discs ø400=257 | 310                           | -               |
|               | 5           | discs ø400=192<br>discs ø500=202 | 380                           | -               |
|               | 6           | discs ø400=230                   | 380                           | -               |
|               |             | discs ø500=240                   |                               |                 |