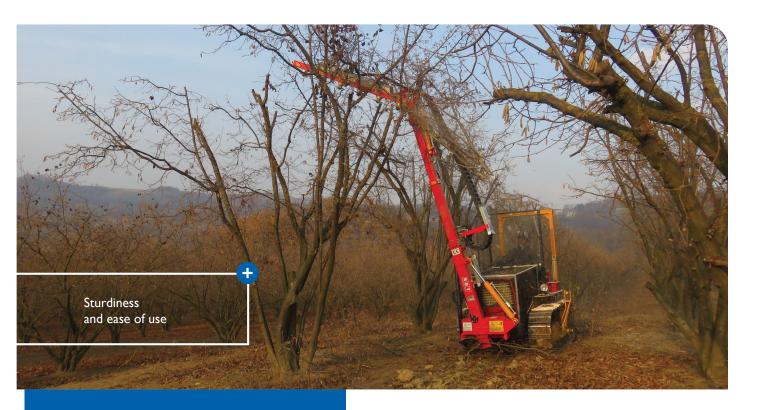

#### **ADVANTAGES**

Our pruning machines for dry and green trees are applied in front of the tractor and equipped with one or more cutting units.

Knives are used for pruning in green trees, up to a maximum of  $\varnothing$  2-3 cm.

For dry pruning in trees and up to  $\emptyset$  6-7 cm., it is necessary to use saw discs, easily and quickly interchangeable.