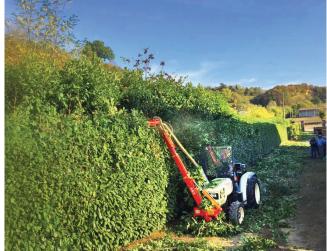

#### **ADVANTAGES**

Our pruning machines for dry and green trees are applied in front of the tractor and equipped with one or more cutting units.

Knives are used for pruning in green trees, up to a maximum of  $\varnothing$  2-3 cm.