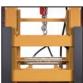

## CM 20DBCH

Duplex hydraulic forklift suitable to medium and high power tractors. Sturdy and balanced. Provide the operator with great visibility.

- Cylindrical roller bearings
- Two "Fleyer" lifting chains
- "H" shaped hot rolled steel profiles
- Two lateral double effect lifting cylinders
- Cat.2 three point linkage
- Distributor with 4 levers
- FEM side shift sliding on bronze pads
- FEM forks
- Tilting cylinder with adjustable junction
- Connecting hoses to the tractor