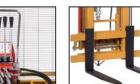

## CM 20DBCH

Duplex hydraulic forklift suitable to medium and high power tractors. Sturdy and balanced. Provide the operator with great visibility.

- Cylindrical roller bearings
- Two "Fleyer" lifting chains
- "H" shaped hot rolled steel profiles
- Two lateral double effect lifting cylinders
- Cat.2 three point linkage
- Distributor with 4 levers
- FEM side shift sliding on bronze pads
- FEM forks
- Tilting cylinder with adjustable junction
- Connecting hoses to the tractor