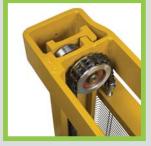

Straight roller radial bearings

"Fleyer" type lifting chains

Distributor with 4 levers

FEM forks

FEM side shift

Great visibility

Hot-rolled steel profiles

| CM 20DBCH    |                     |                      |                    |              |
|--------------|---------------------|----------------------|--------------------|--------------|
| Model        | Load capacity<br>Kg | Lifting height<br>mm | Overall dimensions | Weight<br>Kg |
| 20 DBCH 3200 | 2000                | 3200                 | 2400               | 690          |
| 20 DBCH 3600 | 2000                | 3600                 | 2600               | 730          |
| 20 DBCH 4000 | 2000                | 4000                 | 2800               | 770          |