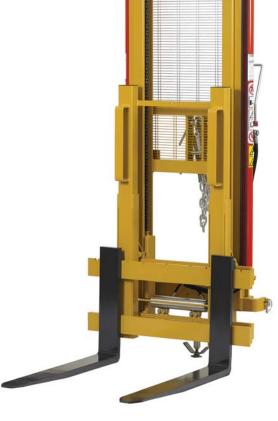

## CM 20DBCH

Duplex hydraulic forklift suitable to medium and high power tractors. Sturdy and balanced. Provide the operator with great visibility.

- Cylindrical roller bearings
- Two "Fleyer" lifting chains
- "H" shaped hot rolled steel profiles
- Two lateral double effect lifting cylinders
- Cat.2 three point linkage
- Distributor with 4 levers
- FEM side shift sliding on bronze pads
- FEM forks
- Tilting cylinder with adjustable junction
- Connecting hoses to the tractor

Straight roller radial bearings

"Fleyer" type lifting chains

Distributor with 4 levers

FEM forks

FEM side shift

Great visibility

Hot-rolled steel profiles

| CM 20DBCH    |                     |                      |                    |              |
|--------------|---------------------|----------------------|--------------------|--------------|
| Model        | Load capacity<br>Kg | Lifting height<br>mm | Overall dimensions | Weight<br>Kg |
| 20 DBCH 3200 | 2000                | 3200                 | 2400               | 690          |
| 20 DBCH 3600 | 2000                | 3600                 | 2600               | 730          |
| 20 DBCH 4000 | 2000                | 4000                 | 2800               | 770          |